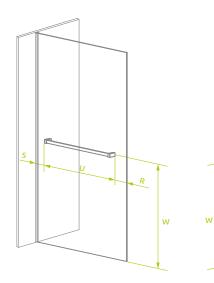

## EXPLANATORY DRAWINGS

WRG - VERSION OF THE WALL LEFT

WRG

WRG – VERSION OF THE WALL RIGHT

WRW-L

WRW-R

THE HANGER SHALL BE MOUNTED ON:

| (index number)                                                                                                                                                                        |     |
|---------------------------------------------------------------------------------------------------------------------------------------------------------------------------------------|-----|
| Version of the shower enclosure:                                                                                                                                                      |     |
| Left                                                                                                                                                                                  |     |
| Right                                                                                                                                                                                 |     |
| Symmetrical                                                                                                                                                                           |     |
| Location of the hanger:                                                                                                                                                               |     |
| If the form is not completed, the hanger will be mount<br>in the axis of the handle and 5 cm from the edge/edge<br>NOTE – it is not possible to mount the hanger on the o<br>Sidewall | es. |
| Front wall                                                                                                                                                                            |     |
| Other                                                                                                                                                                                 |     |
| Version of the hanger:                                                                                                                                                                |     |
| WRG                                                                                                                                                                                   |     |
| WRW-L                                                                                                                                                                                 |     |
| WRW-R                                                                                                                                                                                 |     |
| Location - height                                                                                                                                                                     |     |
| Centered in relation to the shower enclosure height                                                                                                                                   |     |
| In the axis of the door handle                                                                                                                                                        |     |
| Other- dimension "W":                                                                                                                                                                 |     |

Location – width

Width- dimension "U"

Gold (only WRG) Brushed Nickel (only WRG) Brushed GunMetal (only WRG) Brushed Copper (only WRG)

Brushed Gold (only WRG)