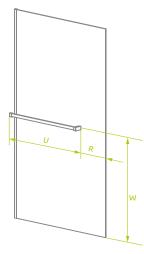

## EXPLANATORY DRAWINGS

WRG - VERSION OF THE WALL LEFT

WRG

WRG – VERSION OF THE WALL RIGHT

WRW-L

WRW-R

THE HANGER SHALL BE MOUNTED ON:

| (index number)                                                                                                                                                                        |     |
|---------------------------------------------------------------------------------------------------------------------------------------------------------------------------------------|-----|
| Version of the shower enclosure:                                                                                                                                                      |     |
| Left                                                                                                                                                                                  |     |
| Right                                                                                                                                                                                 |     |
| Symmetrical                                                                                                                                                                           |     |
| Location of the hanger:                                                                                                                                                               |     |
| If the form is not completed, the hanger will be mount<br>in the axis of the handle and 5 cm from the edge/edge<br>NOTE – it is not possible to mount the hanger on the o<br>Sidewall | es. |
| Front wall                                                                                                                                                                            |     |
| Other                                                                                                                                                                                 |     |
| Version of the hanger:                                                                                                                                                                |     |
| WRG                                                                                                                                                                                   |     |
| WRW-L                                                                                                                                                                                 |     |
| WRW-R                                                                                                                                                                                 |     |
| Location - height                                                                                                                                                                     |     |
| Centered in relation to the shower enclosure height                                                                                                                                   |     |
| In the axis of the door handle                                                                                                                                                        |     |
| Other- dimension "W":                                                                                                                                                                 |     |

Location – width

Width- dimension "U"

Gold (only WRG) Brushed Nickel (only WRG) Brushed GunMetal (only WRG) Brushed Copper (only WRG)

Brushed Gold (only WRG)