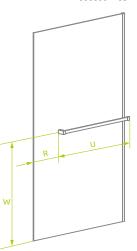

## EXPLANATORY DRAWINGS

WRG - VERSION OF THE WALL LEFT

WRG

WRG – VERSION OF THE WALL RIGHT

WRW-L

WRW-R

THE HANGER SHALL BE MOUNTED ON:

| (index number)                                                                                                                                                                        |     |
|---------------------------------------------------------------------------------------------------------------------------------------------------------------------------------------|-----|
| Version of the shower enclosure:                                                                                                                                                      |     |
| Left                                                                                                                                                                                  |     |
| Right                                                                                                                                                                                 |     |
| Symmetrical                                                                                                                                                                           |     |
| Location of the hanger:                                                                                                                                                               |     |
| If the form is not completed, the hanger will be mount<br>in the axis of the handle and 5 cm from the edge/edge<br>NOTE – it is not possible to mount the hanger on the o<br>Sidewall | es. |
| Front wall                                                                                                                                                                            |     |
| Other                                                                                                                                                                                 |     |
| Version of the hanger:                                                                                                                                                                |     |
| WRG                                                                                                                                                                                   |     |
| WRW-L                                                                                                                                                                                 |     |
| WRW-R                                                                                                                                                                                 |     |
| Location - height                                                                                                                                                                     |     |
| Centered in relation to the shower enclosure height                                                                                                                                   |     |
| In the axis of the door handle                                                                                                                                                        |     |
| Other- dimension "W":                                                                                                                                                                 |     |

Location – width

Width- dimension "U"

Gold (only WRG) Brushed Nickel (only WRG) Brushed GunMetal (only WRG) Brushed Copper (only WRG)

Brushed Gold (only WRG)