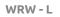

## EXPLANATORY DRAWINGS

WRG - VERSION OF THE WALL LEFT

WRG

WRG – VERSION OF THE WALL RIGHT

WRW-L

WRW-R

THE HANGER SHALL BE MOUNTED ON:

| (index number)                                                                                                                                                                        |     |
|---------------------------------------------------------------------------------------------------------------------------------------------------------------------------------------|-----|
| Version of the shower enclosure:                                                                                                                                                      |     |
| Left                                                                                                                                                                                  |     |
| Right                                                                                                                                                                                 |     |
| Symmetrical                                                                                                                                                                           |     |
| Location of the hanger:                                                                                                                                                               |     |
| If the form is not completed, the hanger will be mount<br>in the axis of the handle and 5 cm from the edge/edge<br>NOTE – it is not possible to mount the hanger on the o<br>Sidewall | es. |
| Front wall                                                                                                                                                                            |     |
| Other                                                                                                                                                                                 |     |
| Version of the hanger:                                                                                                                                                                |     |
| WRG                                                                                                                                                                                   |     |
| WRW-L                                                                                                                                                                                 |     |
| WRW-R                                                                                                                                                                                 |     |
| Location - height                                                                                                                                                                     |     |
| Centered in relation to the shower enclosure height                                                                                                                                   |     |
| In the axis of the door handle                                                                                                                                                        |     |
| Other- dimension "W":                                                                                                                                                                 |     |

Location – width

Width- dimension "U"

Gold (only WRG) Brushed Nickel (only WRG) Brushed GunMetal (only WRG) Brushed Copper (only WRG)

Brushed Gold (only WRG)