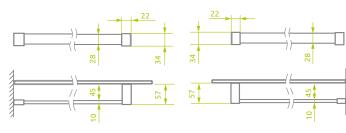

Location – width

Width- dimension "U"

Gold (only WRG) Brushed Nickel (only WRG) Brushed GunMetal (only WRG) Brushed Copper (only WRG)

Brushed Gold (only WRG)