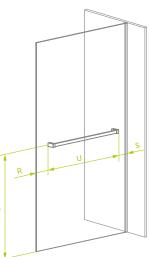

## EXPLANATORY DRAWINGS

WRG - VERSION OF THE WALL LEFT

WRG

WRG – VERSION OF THE WALL RIGHT

WRW-L

WRW-R

THE HANGER SHALL BE MOUNTED ON:

| (index number)                                                                                                                                                                        |     |
|---------------------------------------------------------------------------------------------------------------------------------------------------------------------------------------|-----|
| Version of the shower enclosure:                                                                                                                                                      |     |
| Left                                                                                                                                                                                  |     |
| Right                                                                                                                                                                                 |     |
| Symmetrical                                                                                                                                                                           |     |
| Location of the hanger:                                                                                                                                                               |     |
| If the form is not completed, the hanger will be mount<br>in the axis of the handle and 5 cm from the edge/edge<br>NOTE – it is not possible to mount the hanger on the o<br>Sidewall | es. |
| Front wall                                                                                                                                                                            |     |
| Other                                                                                                                                                                                 |     |
| Version of the hanger:                                                                                                                                                                |     |
| WRG                                                                                                                                                                                   |     |
| WRW-L                                                                                                                                                                                 |     |
| WRW-R                                                                                                                                                                                 |     |
| Location - height                                                                                                                                                                     |     |
| Centered in relation to the shower enclosure height                                                                                                                                   |     |
| In the axis of the door handle                                                                                                                                                        |     |
| Other- dimension "W":                                                                                                                                                                 |     |

Location – width

Width- dimension "U"

Gold (only WRG) Brushed Nickel (only WRG) Brushed GunMetal (only WRG) Brushed Copper (only WRG)

Brushed Gold (only WRG)