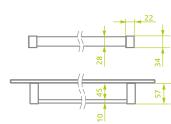

Location – width

Width- dimension "U"

Gold (only WRG) Brushed Nickel (only WRG) Brushed GunMetal (only WRG) Brushed Copper (only WRG)

Brushed Gold (only WRG)